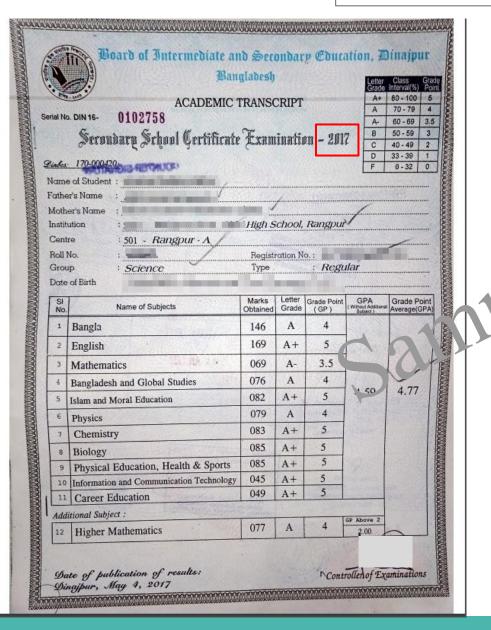

#### Student Profile

Name Of Student

Father's Name

Date Of Birth

oje

| Subject            | Total Marks | Pass/Marks | Obtained Marks | Perstenge   | Fail/Pass |
|--------------------|-------------|------------|----------------|-------------|-----------|
| English            | 200         | 66         | 169            | 84.5        | PASS      |
| Bangla             | 150         | 33         | 146            | 97.33333333 | PASS      |
| Math               | 100         | 33         | 90             | 90          | PASS      |
| Global Studies     | 100         | 33         | 88             | 88          | PASS      |
| Islam Education    | 100         | 33         | 90             | 90          | PASS      |
| Physics            | 100         | 33         | 80             | 80          | PASS      |
| Chemistry          | 100         | 33         | 85             | 85          | PASS      |
| Biology            | 100         | 33         | 90             | 90          | PASS      |
| Physical Education | 100         | 33         | 85             | 85          | PASS      |
| ICT                | 50          | 17         | 45             | 90          | PASS      |
|                    |             |            |                | Total Marks | 1100      |
|                    |             |            |                |             |           |

Date:- May 4,2016

shakila

88.00

Obtained Marks Perstenge

Fail/Sub. Pass/Sub.

Principal

Academic transcripts for each semester(Year)

Nebsite-https://rccirangpur.webs.com/about-school