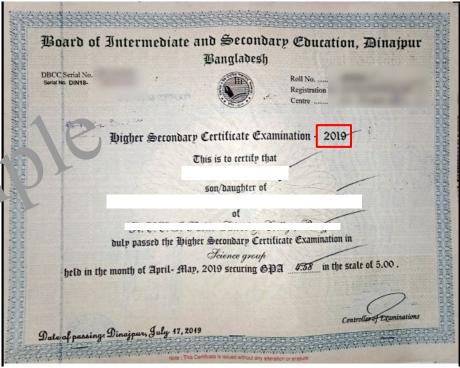

To whom may concern

Ref:

As the principale of RCCI PUBLIC SCHOOL AND COLLEGE, RANGPUR.

I want to inform you that has successfully passed

the Higher Secondary School Certificate Examination under the board of

Intermediate and Secondary Education, Dinajpur in 2019 from the

college She had been a student of science group Her G.P.R is 4

bearing Roll No Her Registration No. was

2017-18. Her HSC Transcript cover the total marks for the whole 2 years.