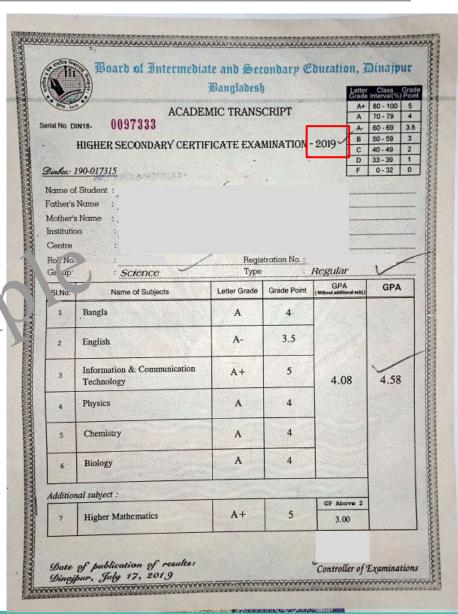

#### Student Profile

Name Of Student

Father's Name

Date Of Birth

|    | 1 | ROLL I | - | i 🕒 |  |
|----|---|--------|---|-----|--|
|    |   | 100    |   |     |  |
|    | 1 |        |   |     |  |
| T/ |   | AH     |   |     |  |

| Subject    | ntal Marks | ass/arks | Obtained Marks | Perstenge      | Fail/Pass |
|------------|------------|----------|----------------|----------------|-----------|
| English    | 200        | 66       | 160            | 80             | PAS5      |
| Bangla     | 150        | 33       | 135            | 90             | PASS      |
| Math       | 200        | 66       | 180            | 90             | PASS      |
| ICT        | 100        | 33       | 88             | 88             | PASS      |
| Physics1   | 100        | 33       | 80             | 80             | PAS5      |
| Physics2   | 100        | 33       | 79             | 79             | PASS      |
| Chemistry1 | 100        | 33       | 80             | 80             | PASS      |
| Chemistry2 | 100        | 33       | 87             | 87             | PASS      |
| Biology1   | 100        | 33       | 82             | 82             | PASS      |
| Biology2   | 100        | 33       | 80             | 80             | PASS      |
|            |            |          |                | Total Marks    | 1250      |
|            |            |          |                | Obtained Marks | 1051      |
|            |            |          |                | Perstenge      | 84.08     |

Date:-

July17,2018

Abdul Jolil

Fail/Sub. Pass/Sub